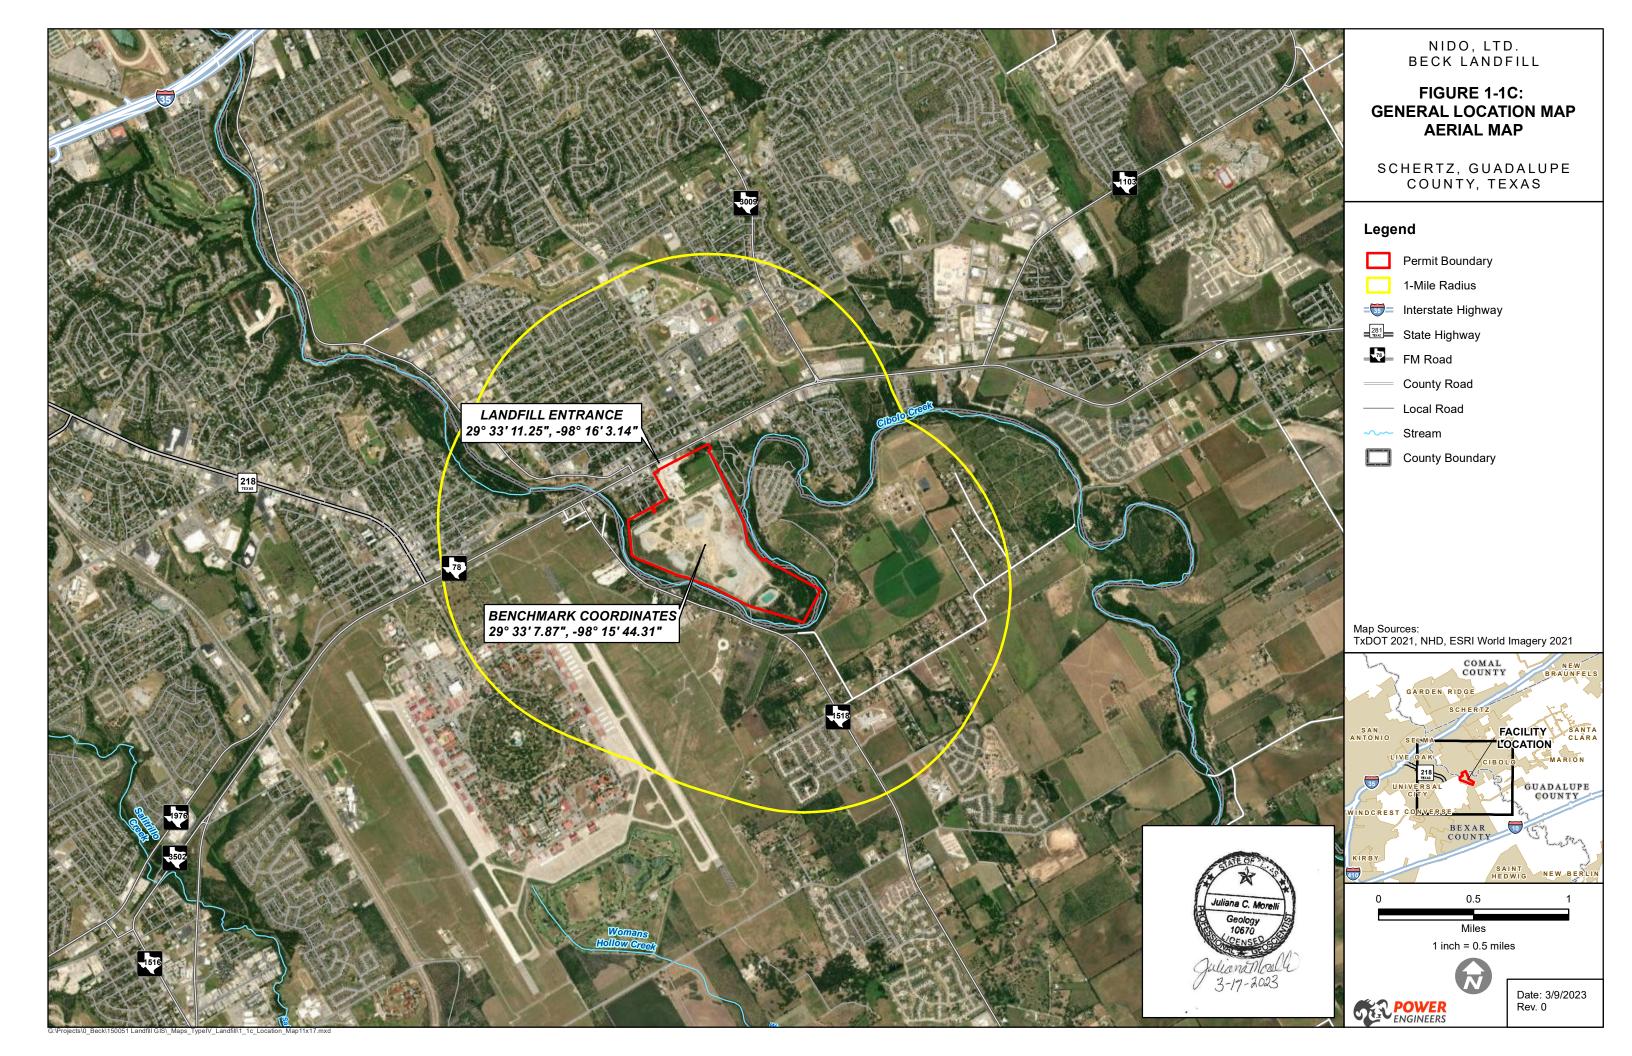

| Permit or Approval                                                                       | Received | Pending | Not<br>Applicable |
|------------------------------------------------------------------------------------------|----------|---------|-------------------|
| Ocean Dumping Permits under Marine Protection<br>Research and Sanctuaries Act            |          |         |                   |
| Dredge or Fill Permits under Clean Water Act                                             |          |         |                   |
| Licenses under the Texas Radiation Control Act                                           |          |         |                   |
| Other (describe):                                                                        |          |         |                   |
| Other (describe):                                                                        |          |         |                   |
| 12. Facility General Information                                                         |          |         |                   |
| Facility Name:                                                                           |          |         |                   |
| Contact Name: Title                                                                      | :        |         |                   |
| MSW Authorization Number (if existing):                                                  |          |         |                   |
| Regulated Entity Reference Number: RN                                                    |          |         |                   |
| Physical or Street Address (if available):                                               |          |         |                   |
| City: State: TX Zip Code:                                                                |          |         |                   |
| Phone Number:                                                                            |          |         |                   |
| Latitude (Degrees, Minutes Seconds):                                                     |          |         |                   |
| Longitude (Degrees, Minutes Seconds):                                                    |          |         |                   |
| Benchmark Elevation (above mean sea level): feet                                         |          |         |                   |
| Description of facility location with respect to known or easily identifiable landmarks: |          |         |                   |
| Access routes from the nearest United States or state highway to the facility:           |          |         |                   |
| Coastal Management Program                                                               |          |         |                   |
| Is the facility within the Coastal Management Program boundary?  ☐ Yes ☐ No              |          |         |                   |