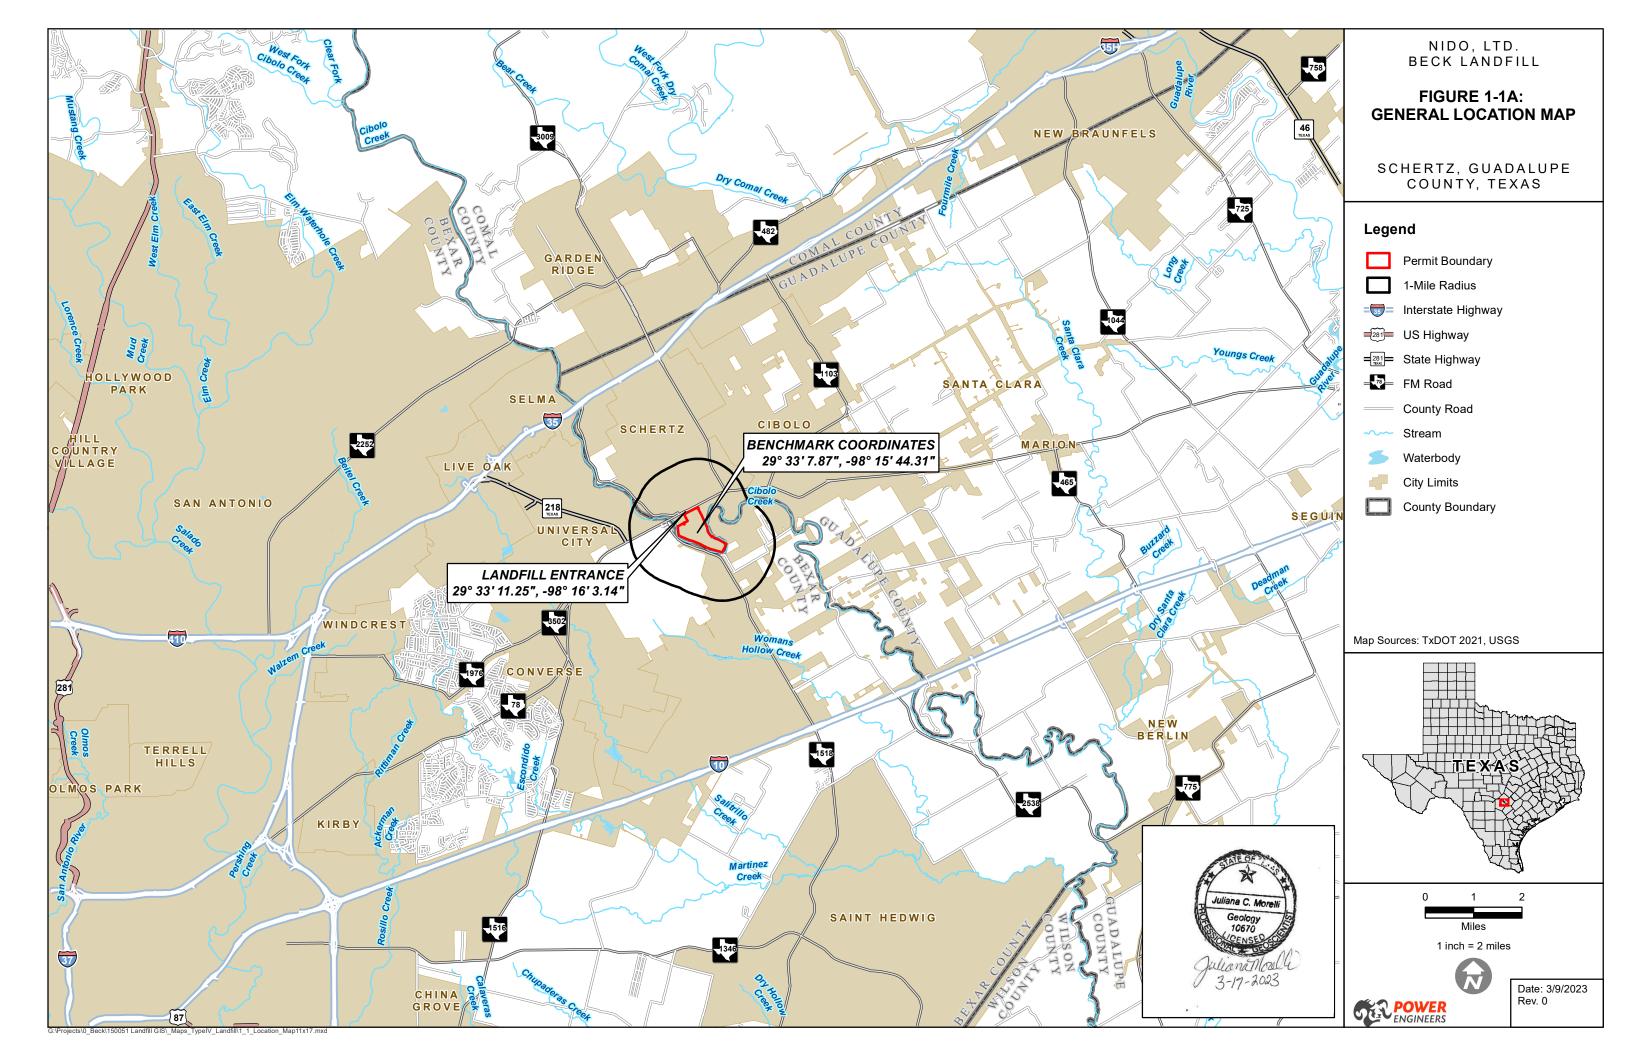

| Permit or Approval                                                                       | Received | Pending | Not<br>Applicable |
|------------------------------------------------------------------------------------------|----------|---------|-------------------|
| Ocean Dumping Permits under Marine Protection<br>Research and Sanctuaries Act            |          |         |                   |
| Dredge or Fill Permits under Clean Water Act                                             |          |         |                   |
| Licenses under the Texas Radiation Control Act                                           |          |         |                   |
| Other (describe):                                                                        |          |         |                   |
| Other (describe):                                                                        |          |         |                   |
| 12. Facility General Information                                                         |          |         |                   |
| Facility Name:                                                                           |          |         |                   |
| Contact Name: Title                                                                      | :        |         |                   |
| MSW Authorization Number (if existing):                                                  |          |         |                   |
| Regulated Entity Reference Number: RN                                                    |          |         |                   |
| Physical or Street Address (if available):                                               |          |         |                   |
| City: State: TX Zip Code:                                                                |          |         |                   |
| Phone Number:                                                                            |          |         |                   |
| Latitude (Degrees, Minutes Seconds):                                                     |          |         |                   |
| Longitude (Degrees, Minutes Seconds):                                                    |          |         |                   |
| Benchmark Elevation (above mean sea level): feet                                         |          |         |                   |
| Description of facility location with respect to known or easily identifiable landmarks: |          |         |                   |
| Access routes from the nearest United States or state highway to the facility:           |          |         |                   |
| Coastal Management Program                                                               |          |         |                   |
| Is the facility within the Coastal Management Program boundary?  ☐ Yes ☐ No              |          |         |                   |