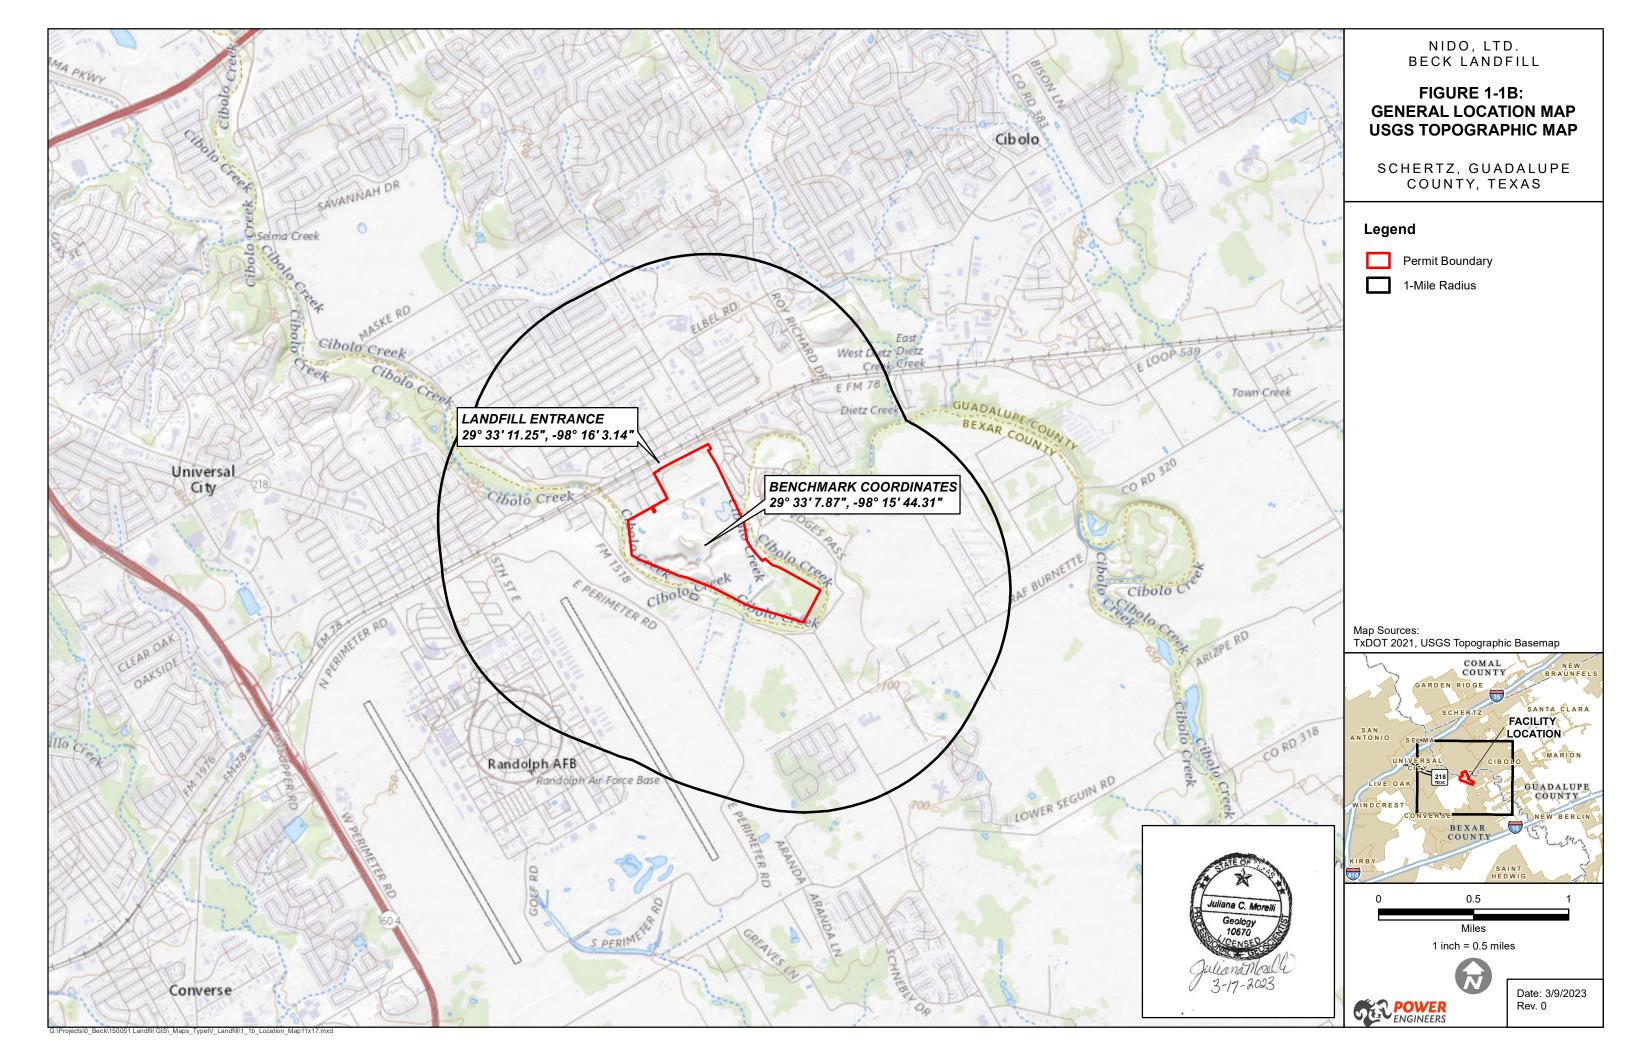

| Permit or Approval                                                                       | Received | Pending | Not<br>Applicable |
|------------------------------------------------------------------------------------------|----------|---------|-------------------|
| Ocean Dumping Permits under Marine Protection<br>Research and Sanctuaries Act            |          |         |                   |
| Dredge or Fill Permits under Clean Water Act                                             |          |         |                   |
| Licenses under the Texas Radiation Control Act                                           |          |         |                   |
| Other (describe):                                                                        |          |         |                   |
| Other (describe):                                                                        |          |         |                   |
| 12. Facility General Information                                                         |          |         |                   |
| Facility Name:                                                                           |          |         |                   |
| Contact Name: Title                                                                      | :        |         |                   |
| MSW Authorization Number (if existing):                                                  |          |         |                   |
| Regulated Entity Reference Number: RN                                                    |          |         |                   |
| Physical or Street Address (if available):                                               |          |         |                   |
| City: State: TX Zip Code:                                                                |          |         |                   |
| Phone Number:                                                                            |          |         |                   |
| Latitude (Degrees, Minutes Seconds):                                                     |          |         |                   |
| Longitude (Degrees, Minutes Seconds):                                                    |          |         |                   |
| Benchmark Elevation (above mean sea level): feet                                         |          |         |                   |
| Description of facility location with respect to known or easily identifiable landmarks: |          |         |                   |
| Access routes from the nearest United States or state highway to the facility:           |          |         |                   |
| Coastal Management Program                                                               |          |         |                   |
| Is the facility within the Coastal Management Program boundary?  ☐ Yes ☐ No              |          |         |                   |